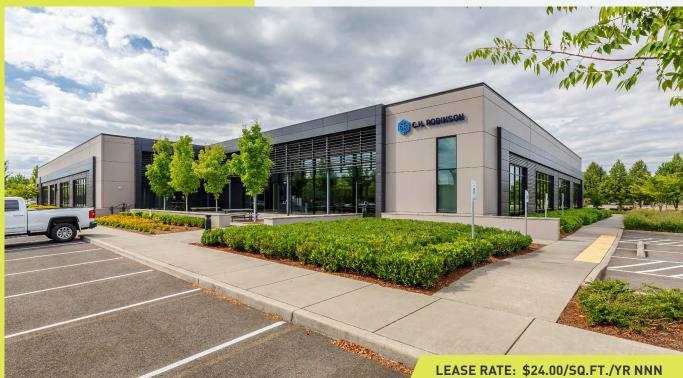

# COLUMBIA TECH CENTER

12,415 SQ. FT. ►

#### **BUILDING 649**

17801 SE 6<sup>TH</sup> WAY, SUITE 170, VANCOUVER, WA 98683

## KEY FEATURES

\$∕\$`,

Exterior glass lines offer great views and natural light

Walking distance to an array

Upgraded, modern finishes

4 /1,000 sq. ft. parking ratio

Outdoor seating area

Available June 2025