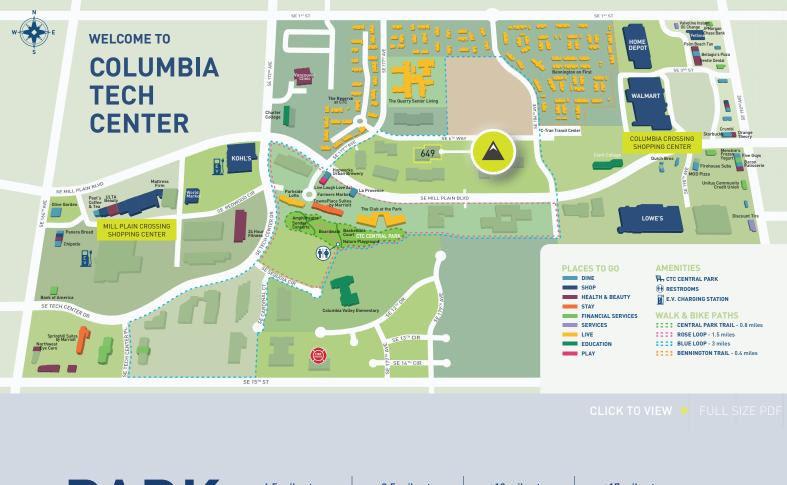

#### LIVE, WORK, PLAY >

Welcome to Columbia Tech Center. We're excited you're here.

**Columbia Tech Center (CTC)** is a thriving master-planned community situated on nearly 500 acres and offers office, retail, flex/industrial space and multi-family homes.

Established in 1996, Columbia Tech Center continues to be one of Vancouver's premier business-friendly neighborhoods. With beautifully landscaped community spaces, pedestrian and bike paths, and convenient retail shops and restaurants, companies value having amenities their employees enjoy.

### Nature + Play

CTC Central Park regularly hosts Farmer's Markets, movie nights, and Sunday Sounds concerts - ideal for your midday break or weekend activity.

### **Every Destination**

CTC is home to an abundance of accessible shops, restaurants and services, satisfying any needs or cravings.

There are over 50 tax incentive programs available for businesses in Washington including no corporate or personal income tax.