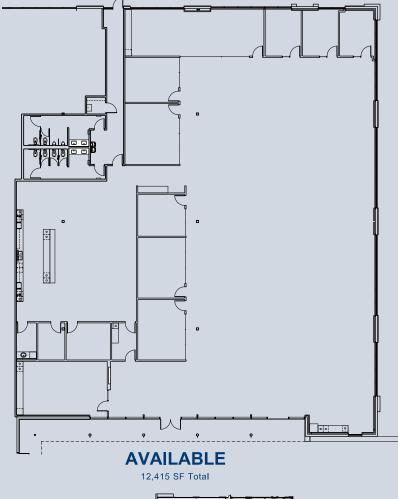

# COLUMBIA TECH CENTER

12,415 SQ. FT. ►

## KEY FEATURES

\$∕\$`,

Exterior glass lines offer great views and natural light

Walking distance to an array

Upgraded, modern finishes

4 /1,000 sq. ft. parking ratio

Outdoor seating area

Available June 2025